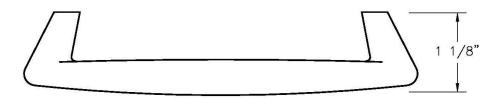

## **SPECIFICATIONS FOR 2019 FCM CATALOG**

| FCM P-75 DRAWER PULL |                   |          |       |            | This beautiful pull is strong and soft all at the same<br>time, with a tapered and slightly radiused top face, a<br>full 3/4" wide at the center with a soft smooth finish<br>and inverted ends. |         |         |
|----------------------|-------------------|----------|-------|------------|--------------------------------------------------------------------------------------------------------------------------------------------------------------------------------------------------|---------|---------|
|                      |                   |          |       |            | SN – Satin Nickel MB – Matte Black                                                                                                                                                               |         |         |
| PART<br>NUMBER       | OVERALL<br>LENGTH | HOLE CTC | HOLES | PROJECTION | 1-99                                                                                                                                                                                             | 100-499 | 500-999 |
| FCM-P-75-SN          | 6-1/4″            | 5″       | 2     | 1-1/8″     | 6.85                                                                                                                                                                                             | 6.10    | 5.50    |
| FCM-P-75-MB          | 6/1/4″            | 5″       | 2     | 1-1/8″     | 8.90                                                                                                                                                                                             | 8.20    | 7.00    |