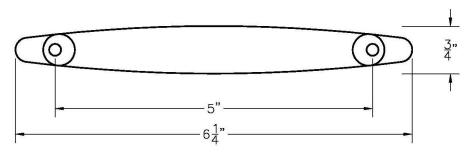

## **SPECIFICATIONS FOR 2019 FCM CATALOG**

| FCM P-75 DRAWER PULL |                   |          |       |            | This beautiful pull is strong and soft all at the same<br>time, with a tapered and slightly radiused top face, a<br>full 3/4" wide at the center with a soft smooth finish<br>and inverted ends. |         |         |
|----------------------|-------------------|----------|-------|------------|--------------------------------------------------------------------------------------------------------------------------------------------------------------------------------------------------|---------|---------|
|                      |                   |          |       |            | SN – Satin Nickel MB – Matte Black                                                                                                                                                               |         |         |
| PART<br>NUMBER       | OVERALL<br>LENGTH | HOLE CTC | HOLES | PROJECTION | 1-99                                                                                                                                                                                             | 100-499 | 500-999 |
| FCM-P-75-SN          | 6-1/4″            | 5″       | 2     | 1-1/8″     | 6.85                                                                                                                                                                                             | 6.10    | 5.50    |
| FCM-P-75-MB          | 6/1/4″            | 5″       | 2     | 1-1/8″     | 8.90                                                                                                                                                                                             | 8.20    | 7.00    |