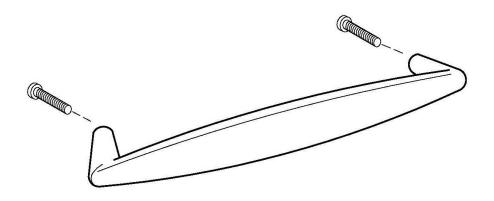

## **SPECIFICATIONS FOR 2019 FCM CATALOG**

| FCM P-75 DRAWER PULL |                   |          |       |            | This beautiful pull is strong and soft all at the same<br>time, with a tapered and slightly radiused top face, a<br>full 3/4" wide at the center with a soft smooth finish<br>and inverted ends. |         |         |
|----------------------|-------------------|----------|-------|------------|--------------------------------------------------------------------------------------------------------------------------------------------------------------------------------------------------|---------|---------|
|                      |                   |          |       |            | SN – Satin Nickel MB – Matte Black                                                                                                                                                               |         |         |
| PART<br>NUMBER       | OVERALL<br>LENGTH | HOLE CTC | HOLES | PROJECTION | 1-99                                                                                                                                                                                             | 100-499 | 500-999 |
| FCM-P-75-SN          | 6-1/4″            | 5″       | 2     | 1-1/8″     | 6.85                                                                                                                                                                                             | 6.10    | 5.50    |
| FCM-P-75-MB          | 6/1/4″            | 5″       | 2     | 1-1/8″     | 8.90                                                                                                                                                                                             | 8.20    | 7.00    |